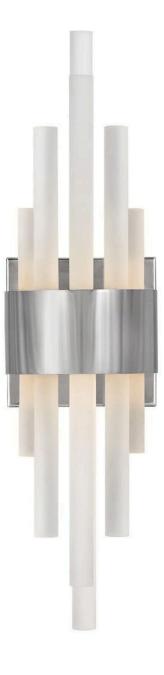

## LED SCONCE | FR46102PNI

This stunning silhouette suggests rows of candles burning at different rates as in days of old, yet Trinity is modern in every aspect. Each frosted glass column is evenly lit with integrated LED, producing multiple points of light in undulating fashion along the Polished Nickel or Heritage Brass frame. The effect is breathtaking, unexpected and completely spectacular. FINISH: Polished Nickel\* GLASS: Frosted WIDTH: 5.5" HEIGHT: 22" LIGHT SOURCE: Integrated LED WATTAGE: 12-1w LED \*Included