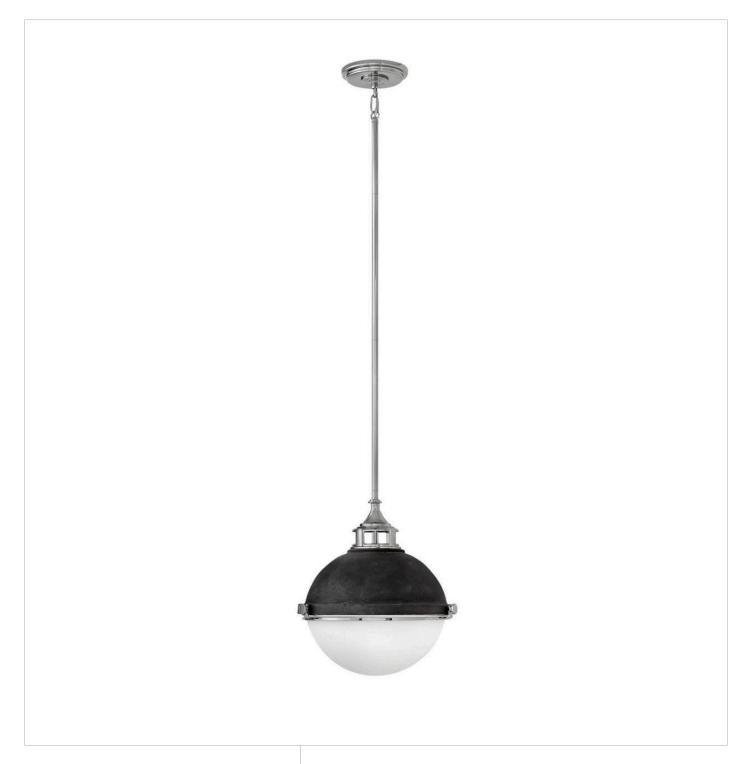

## **FLETCHER**

## SMALL PENDANT | 4834DZ-PN

Fletcher's chic vibe transcends style boundaries. A seamless dome shade features a cast-fitter and an elegant capture ring that secures the etched opal glass with decorative cast knobs. Spanning vintage to industrial, classic to transitional, Fletcher seamlessly unifies any décor declaration.

FINISH: Aged Zinc with Polished Nickel accent

GLASS: Etched Opal

**WIDTH**: 13.5" **HEIGHT**: 14.5"

LIGHT SOURCE: Socket WATTAGE: 2-100w Med.

**HINKLEY** 33000 Pin Oak Parkway Avon Lake, OH 44012

**PHONE: (440) 653-5500** Toll Free: 1 (800) 446-5539 hinkley.com