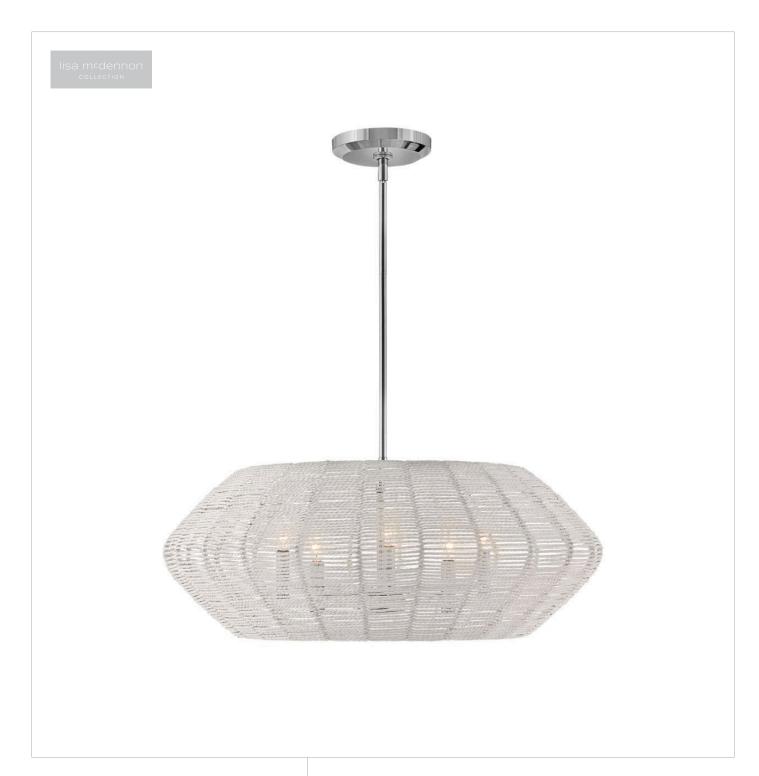

## **LUCA**

MEDIUM CONVERTIBLE DRUM

## 40384PCM

Luca's coastal vibe is permeated with a slightly exotic edge. The bold pendant showcases a robust, woven drum shade, and a full finished cluster for plenty of functional light offered in either Black with Black shade, Polished Chrome with Natural shade, or Black with Camel shade. Luca is part of the Lisa McDennon Collection.

FINISH: Polished Chrome\*

SHADE: Natural WIDTH: 28" HEIGHT: 11"

LIGHT SOURCE: Socket WATTAGE: 5-60w Cand.

HINKLEY 33000 Pin Oak Parkway Avon Lake, OH 44012 **PHONE: (440) 653-5500** Toll Free: 1 (800) 446-5539 hinkley.com