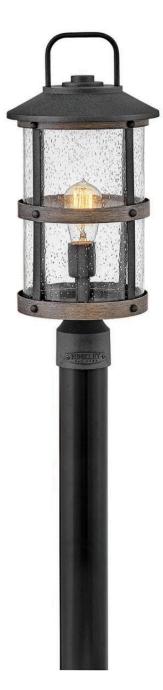

## LAKEHOUSE

MEDIUM POST TOP OR PIER MOUNT LANTERN 12V

## 2687DZ-LV

The look is relaxed, but the components of Lakehouse are quietly satisfying. Lakehouse features a distressed, Aged Zinc with Driftwood Gray and Black finish accompanied by clear seedy glass. Cast aluminum construction ensures Lakehouse will withstand for years. Blissfully simple, yet all the details are memorable.

FINISH: Aged Zinc GLASS: Clear Seedy WIDTH: 9" HEIGHT: 18.8" LIGHT SOURCE: LED Lamp WATTAGE: 1-3.50w Med. LED \*Included TRANSFORMER REQUIRED: Yes

HINKLEY 33000 Pin Oak Parkway Avon Lake, OH 44012 PHONE: (440) 653-5500 Toll Free: 1 (800) 446-5539 hinkley.com