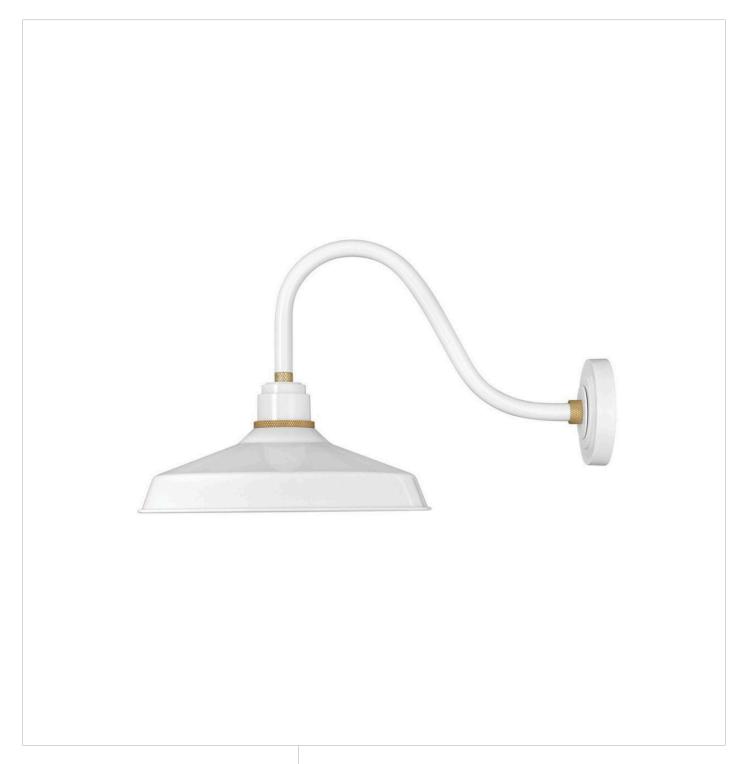

## FOUNDRY CLASSIC

MEDIUM GOOSENECK BARN LIGHT

## 10443GW

Decidedly industrious, Foundry is reinventing purposeful lighting. Focused and direct, the sturdy aluminum shade features knurled brass details to offset the Gloss White, Museum Bronze or Textured Black finish while casting a uniform light. The simple, understated form plants a vintage aesthetic for both inside and outside spaces while offering mix and match options that customize the look.

FINISH: Gloss White

**WIDTH**: 16" **HEIGHT**: 15.3"

LIGHT SOURCE: Socket WATTAGE: 1-100w Med.

**HINKLEY** 33000 Pin Oak Parkway Avon Lake, OH 44012 **PHONE: (440) 653-5500** Toll Free: 1 (800) 446-5539 hinkley.com