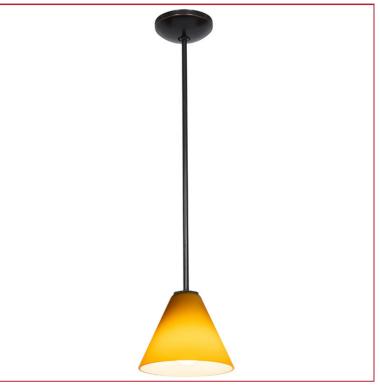

Stock Code: 28004-3R-ORB/AMB

Collection: Martini

## PRODUCT INFORMATION

Base: 28004 (Rod) Parent: 28004-3R Mounting Type: Ceiling UPC: 641594210019

Finish: Oil Rubbed Bronze

Diffuser: Amber

## PRODUCT MEASUREMENTS

FIXTURE\*\* BACKPLATE / CANOPY\*\*

Length: Length
Width: Width:
Diameter Diameter:
Height: 6.5" Height: 2.25"

Extension:

Overall Height: 15-31"