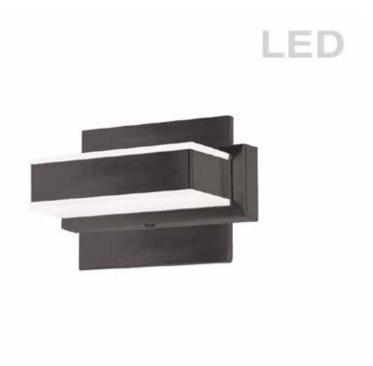

## VLD-215-1W-MB - 5W LED Wall Vanity, Matte Black Finish

## 1 Light LED Wall Vanity, Matte Black Finish

| Height<br>Width/Length<br>Depth<br>Weight                                                | 4.5<br>6<br>4.75<br>4              | No. of Bulbs<br>LED Compatible<br>Total Wattage                 | 1<br>Integrated LED<br>5                                      |
|------------------------------------------------------------------------------------------|------------------------------------|-----------------------------------------------------------------|---------------------------------------------------------------|
| Body Material<br>Finish/Color<br>Type of Finish                                          | Metal<br>Matte Black<br>Painted    | Second Material<br>Second Finish/Color                          | Acrylic<br>Frosted                                            |
| Bulb 1 Amount Bulb 1 Base Type Bulb 1 Max Watt. Bulb 1 Included Bulb 1 Lumens Bulb 1 CRI | 1<br>LED<br>5<br>Yes<br>400<br>80+ | Rated For<br>Voltage<br>Approval<br>Warranty<br>Instal Position | Damp Location<br>120V<br>cUL or equivalent<br>5 Years<br>Wall |