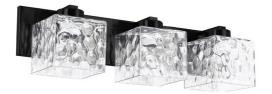

## VED-223W

|                      | !!          |
|----------------------|-------------|
| Height               | 6.5"        |
| Width/Length         | 22.75"      |
| Depth                | 5.25"       |
| Weight               | 7 lbs       |
|                      |             |
| <b>Body Material</b> | Metal       |
| Finish/Color         | Matte Black |
| Type of Finish       | Painted     |
|                      |             |
| Light Qty            | 3           |
| Light Base           | E26         |
| Light Max Watt       | 60          |
| Light Inc            | No          |
|                      |             |
|                      |             |

| Dimmable              | Dimmable          |
|-----------------------|-------------------|
| LED Compatible        | LED Compatible    |
| Total Wattage         | 180W              |
|                       |                   |
|                       |                   |
| Second Material       | Glass             |
| Second Finish/Color   | Clear             |
| Second Type of Finish | Water             |
|                       |                   |
| Rated For             | Damp Location     |
| Voltage               | 120V              |
|                       |                   |
| Approval              | cUL or equivalent |
| Warranty              | 1 Year Limited    |
| Install Position      | Wall              |
|                       |                   |