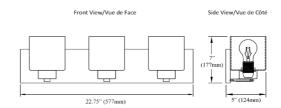

## VED-223W

|                      | !!          |
|----------------------|-------------|
| Height               | 6.5"        |
| Width/Length         | 22.75"      |
| Depth                | 5.25"       |
| Weight               | 7 lbs       |
|                      |             |
| <b>Body Material</b> | Metal       |
| Finish/Color         | Matte Black |
| Type of Finish       | Painted     |
|                      |             |
| Light Qty            | 3           |
| Light Base           | E26         |
| Light Max Watt       | 60          |
| Light Inc            | No          |
|                      |             |
|                      |             |

| Dimmable              | Dimmable          |
|-----------------------|-------------------|
| LED Compatible        | LED Compatible    |
| Total Wattage         | 180W              |
|                       |                   |
|                       |                   |
| Second Material       | Glass             |
| Second Finish/Color   | Clear             |
| Second Type of Finish | Water             |
|                       |                   |
| Rated For             | Damp Location     |
| Voltage               | 120V              |
|                       |                   |
| Approval              | cUL or equivalent |
| Warranty              | 1 Year Limited    |
| Install Position      | Wall              |
|                       |                   |