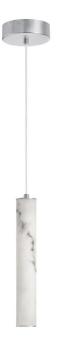

## 10W Pendant in Polished Chrome w/ Alabaster Diffuser

Dimmable

| Height                                                    | 13.75''                                         |
|-----------------------------------------------------------|-------------------------------------------------|
| Width/Length                                              | 2.25"                                           |
| Depth                                                     | 2.25"                                           |
| Weight                                                    | 2 lbs                                           |
|                                                           |                                                 |
| Body Material                                             | Faux Alabaster                                  |
| Finish/Color                                              | White                                           |
|                                                           |                                                 |
|                                                           |                                                 |
|                                                           |                                                 |
| Light Qty                                                 | 1                                               |
| Light Qty<br>Light Base                                   | 1<br>LED                                        |
| <u> </u>                                                  |                                                 |
| Light Base                                                | LED                                             |
| Light Base<br>Light Max Watt                              | LED<br>10                                       |
| Light Base<br>Light Max Watt<br>Light Inc                 | LED<br>10<br>Yes                                |
| Light Base<br>Light Max Watt<br>Light Inc<br>Light Lumens | LED<br>10<br>Yes<br>750(Initial) 450(Delivered) |

| LED Compatible                  | Integrated LED                              |
|---------------------------------|---------------------------------------------|
| Total Wattage                   | 10W                                         |
|                                 |                                             |
|                                 |                                             |
| Second Material                 | Metal                                       |
| Second Finish/Color             | Polished Chrome                             |
| Second Type of Finish           | Electroplated                               |
|                                 |                                             |
|                                 |                                             |
| Rated For                       | Damp Location                               |
| Rated For<br>Voltage            | Damp Location<br>120V                       |
|                                 |                                             |
|                                 |                                             |
| Voltage                         | 120V                                        |
| Voltage<br>Approval             | 120V<br>cUL or equivalent                   |
| Voltage<br>Approval<br>Warranty | 120V<br>cUL or equivalent<br>3 Year Limited |
| Voltage<br>Approval<br>Warranty | 120V<br>cUL or equivalent<br>3 Year Limited |