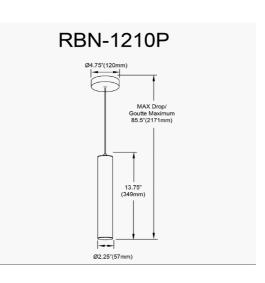

## 10W Pendant in Polished Chrome w/ Alabaster Diffuser

Dimmable

| Height                                                    | 13.75''                                         |
|-----------------------------------------------------------|-------------------------------------------------|
| Width/Length                                              | 2.25"                                           |
| Depth                                                     | 2.25"                                           |
| Weight                                                    | 2 lbs                                           |
|                                                           |                                                 |
| Body Material                                             | Faux Alabaster                                  |
| Finish/Color                                              | White                                           |
|                                                           |                                                 |
|                                                           |                                                 |
|                                                           |                                                 |
| Light Qty                                                 | 1                                               |
| Light Qty<br>Light Base                                   | 1<br>LED                                        |
| <u> </u>                                                  |                                                 |
| Light Base                                                | LED                                             |
| Light Base<br>Light Max Watt                              | LED<br>10                                       |
| Light Base<br>Light Max Watt<br>Light Inc                 | LED<br>10<br>Yes                                |
| Light Base<br>Light Max Watt<br>Light Inc<br>Light Lumens | LED<br>10<br>Yes<br>750(Initial) 450(Delivered) |

| LED Compatible                  | Integrated LED                              |
|---------------------------------|---------------------------------------------|
| Total Wattage                   | 10W                                         |
|                                 |                                             |
|                                 |                                             |
| Second Material                 | Metal                                       |
| Second Finish/Color             | Polished Chrome                             |
| Second Type of Finish           | Electroplated                               |
|                                 |                                             |
|                                 |                                             |
| Rated For                       | Damp Location                               |
| Rated For<br>Voltage            | Damp Location<br>120V                       |
|                                 |                                             |
|                                 |                                             |
| Voltage                         | 120V                                        |
| Voltage<br>Approval             | 120V<br>cUL or equivalent                   |
| Voltage<br>Approval<br>Warranty | 120V<br>cUL or equivalent<br>3 Year Limited |
| Voltage<br>Approval<br>Warranty | 120V<br>cUL or equivalent<br>3 Year Limited |