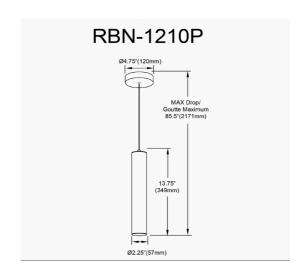

10W Pendant in Aged Brass w/ Alabaster Diffuser

| Height       | 13.75" |  |
|--------------|--------|--|
| Width/Length | 2.25"  |  |
| Depth        | 2.25"  |  |
| Weight       | 2 lbs  |  |

Body MaterialFaux AlabasterFinish/ColorWhite