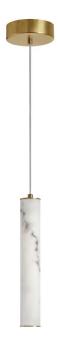

10W Pendant in Aged Brass w/ Alabaster Diffuser

| Height       | 13.75" |  |
|--------------|--------|--|
| Width/Length | 2.25"  |  |
| Depth        | 2.25"  |  |
| Weight       | 2 lbs  |  |

Body MaterialFaux AlabasterFinish/ColorWhite