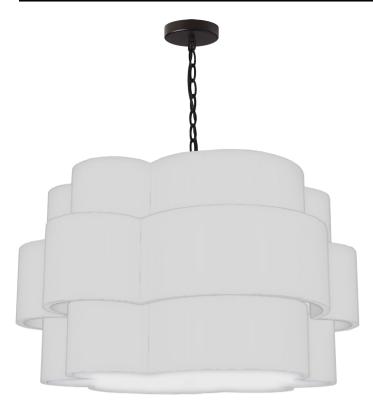

## PLX-284C-MB-WH - 4LT Incandescent Chandelier, MB w/ White Shade

| Height<br>Width/Length<br>Depth<br>Weight                                                | 16<br>28<br>28<br>12     | No. of Bulbs<br>LED Compatible<br>Total Wattage                 | 4<br>LED Compatible<br>400                             |
|------------------------------------------------------------------------------------------|--------------------------|-----------------------------------------------------------------|--------------------------------------------------------|
| Body Material<br>Finish/Color<br>Type of Finish                                          | Fabric<br>White<br>Satin | Second Material<br>Second Finish/Color<br>Second Type of Finish | Metal<br>Matte Black<br>Painted                        |
| Bulb 1 Amount Bulb 1 Base Type Bulb 1 Max Watt. Bulb 1 Included Bulb 1 Lumens Bulb 1 CRI | 4<br>E26<br>100<br>No    | Rated For<br>Voltage<br>Approval<br>Warranty<br>Instal Position | Damp<br>120V<br>cUL or equivalent<br>1 Year<br>Ceiling |