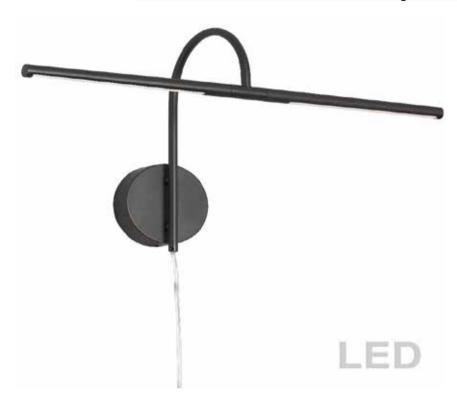

## PICLED-242-MB - 10W Picture Light Matte Black

## 10W LED Picture Light Matte Black Finish

| Height<br>Width/Length<br>Depth<br>Weight                       | 12.75<br>25.5<br>8.5<br>2             | No. of Bulbs<br>LED Compatible<br>Total Wattage | 2<br>Integrated LED<br>10        |
|-----------------------------------------------------------------|---------------------------------------|-------------------------------------------------|----------------------------------|
| Body Material<br>Finish/Color<br>Type of Finish                 | Metal<br>Matte Black<br>Electroplated |                                                 |                                  |
| Bulb 1 Amount Bulb 1 Base Type Bulb 1 Max Watt. Bulb 1 Included | 2<br>LED<br>5<br>Yes                  | Rated For<br>Voltage<br>Approval                | Dry<br>120V<br>cUL or equivalent |
| Bulb 1 Lumens Bulb 1 CRI                                        | 450<br>80+                            | Warranty<br>Instal Position                     | 5 Years<br>Wall                  |