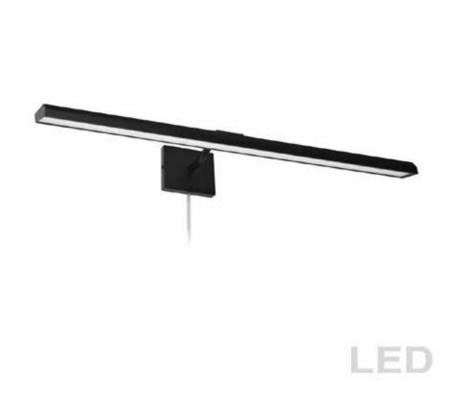

## PIC222-32LED-MB - 40W Picture Light, MB w/ Frosted Glass

40W 32" Picture Light, Matte Black with Frosted Glass Diffuser

| Height<br>Width/Length<br>Depth<br>Weight | <ul><li>2.75</li><li>32</li><li>9</li><li>7</li></ul> | No. of Bulbs<br>LED Compatible<br>Total Wattage | 4<br>Integrated LED<br>40 |
|-------------------------------------------|-------------------------------------------------------|-------------------------------------------------|---------------------------|
| <b>Body Material</b>                      | Metal                                                 | Second Material                                 | Glass                     |
| Finish/Color                              | Matte Black                                           | Second Finish/Color                             | Frosted                   |
| Type of Finish                            | Painted                                               |                                                 |                           |
| Bulb 1 Amount                             | 4                                                     | Rated For                                       | Dry                       |
| Bulb 1 Base Type                          | LED                                                   | Voltage                                         | 120V                      |
| Bulb 1 Max Watt.                          | 10                                                    |                                                 |                           |
| Bulb 1 Included                           | Yes                                                   | Approval                                        | cUL or equivalent         |
| Bulb 1 Lumens                             | 2800                                                  | Warranty                                        | 5 Years                   |
| Bulb 1 CRI                                | 90+                                                   | Instal Position                                 | Wall                      |