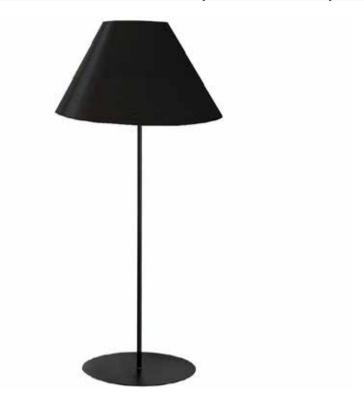

## MM231F-BK-797 - 1LT Tapered Floor Lamp, JTone Black Shade

## 1LT Tapered Floor Lamp w/ Black Shade

| Height<br>Width/Length<br>Depth<br>Weight                                                | 63<br>20<br>20<br>12            | No. of Bulbs<br>LED Compatible<br>Total Wattage                 | 1<br>LED Compatible<br>100                          |
|------------------------------------------------------------------------------------------|---------------------------------|-----------------------------------------------------------------|-----------------------------------------------------|
| Body Material<br>Finish/Color<br>Type of Finish                                          | Metal<br>Matte Black<br>Painted |                                                                 |                                                     |
| Bulb 1 Amount Bulb 1 Base Type Bulb 1 Max Watt. Bulb 1 Included Bulb 1 Lumens Bulb 1 CRI | 1<br>E26<br>100<br>No           | Rated For<br>Voltage<br>Approval<br>Warranty<br>Instal Position | Dry<br>120V<br>cUL or equivalent<br>1 Year<br>Floor |