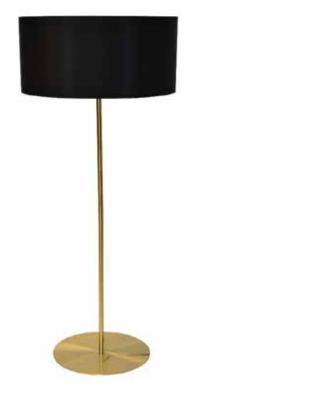

## MM221F-AGB-797 - 1LT Drum Floor Lamp w/ JTone Black Shade AGB

## 1 Light Drum Floor Lamp with Black Shade Aged Brass

| Height<br>Width/Length<br>Depth<br>Weight                                                | 61<br>22<br>22<br>12                 | No. of Bulbs<br>LED Compatible<br>Total Wattage                 | 1<br>LED Compatible<br>100                                   |
|------------------------------------------------------------------------------------------|--------------------------------------|-----------------------------------------------------------------|--------------------------------------------------------------|
| Body Material<br>Finish/Color<br>Type of Finish                                          | Metal<br>Aged Brass<br>Electroplated |                                                                 |                                                              |
| Bulb 1 Amount Bulb 1 Base Type Bulb 1 Max Watt. Bulb 1 Included Bulb 1 Lumens Bulb 1 CRI | 1<br>E26<br>100<br>No                | Rated For<br>Voltage<br>Approval<br>Warranty<br>Instal Position | Dry Location<br>120V<br>cUL or equivalent<br>1 Year<br>Floor |