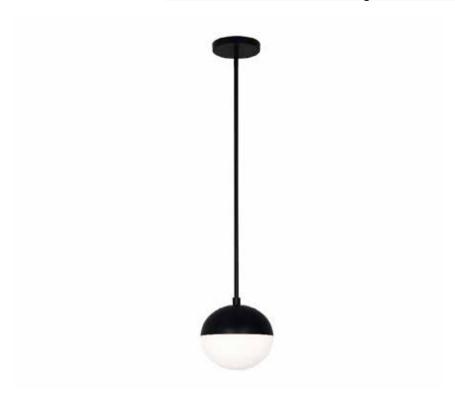

## DAY-71P-MB - 1LT Halogen Pendant, MB

## 1 Light Halogen Pendant, Matte Black Finish with White Glass

| Height<br>Width/Length<br>Depth<br>Weight                                                | 8<br>7<br>7<br>2                | No. of Bulbs<br>LED Compatible<br>Total Wattage                 | 1<br>LED Compatible<br>40                                      |
|------------------------------------------------------------------------------------------|---------------------------------|-----------------------------------------------------------------|----------------------------------------------------------------|
| Body Material<br>Finish/Color<br>Type of Finish                                          | Metal<br>Matte Black<br>Painted | Second Material<br>Second Finish/Color                          | Glass<br>White                                                 |
| Bulb 1 Amount Bulb 1 Base Type Bulb 1 Max Watt. Bulb 1 Included Bulb 1 Lumens Bulb 1 CRI | 1<br>G9<br>40<br>No             | Rated For<br>Voltage<br>Approval<br>Warranty<br>Instal Position | Dry Location<br>120V<br>cUL or equivalent<br>1 Year<br>Ceiling |