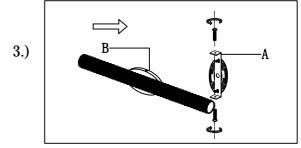

Step.3: Install Body(B) to Canopy(A) and tighten screws at the ends of the canopy to secure.

Cleaning & Care:

Clean with soft cloth and a mild detergent.

Do not use abrasive cleaner.