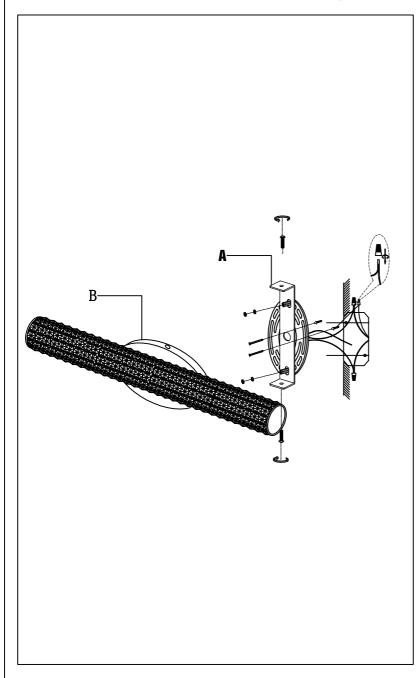

Locate all hardware & components before discarding packaging

Step.1: Remove mounting bracket (A) from fixture and install to electrical box.

Step.2: Wire fixture to wires in outlet box. Install green wire is for Ground.

Step.3: Install Body(B) to Canopy(A) and tighten screws at the ends of the canopy to secure.

Cleaning & Care:

Clean with soft cloth and a mild detergent.

Do not use abrasive cleaner.