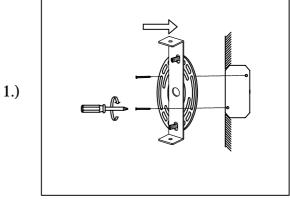

Locate all hardware & components before discarding packaging

Step.1: Remove mounting bracket (A) from fixture and install to electrical box.

Step.2: Wire fixture to wires in outlet box. Install green wire is for Ground.