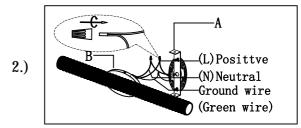

Locate all hardware & components before discarding packaging

Step.1: Remove mounting bracket (A) from fixture and install to electrical box.

Step.2: Wire fixture to wires in outlet box. Install green wire is for Ground.